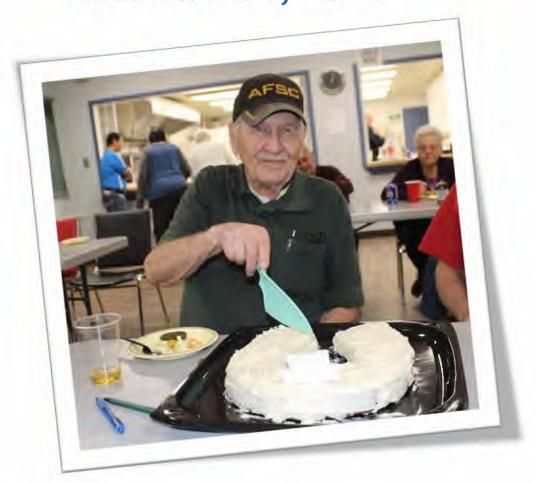

# RALPH CONNELL FROM THE CALGARY HORSESHOE CLUB CELEBRATED HIS 90<sup>TH</sup> BIRTHDAY ON JAN. 31, 2024