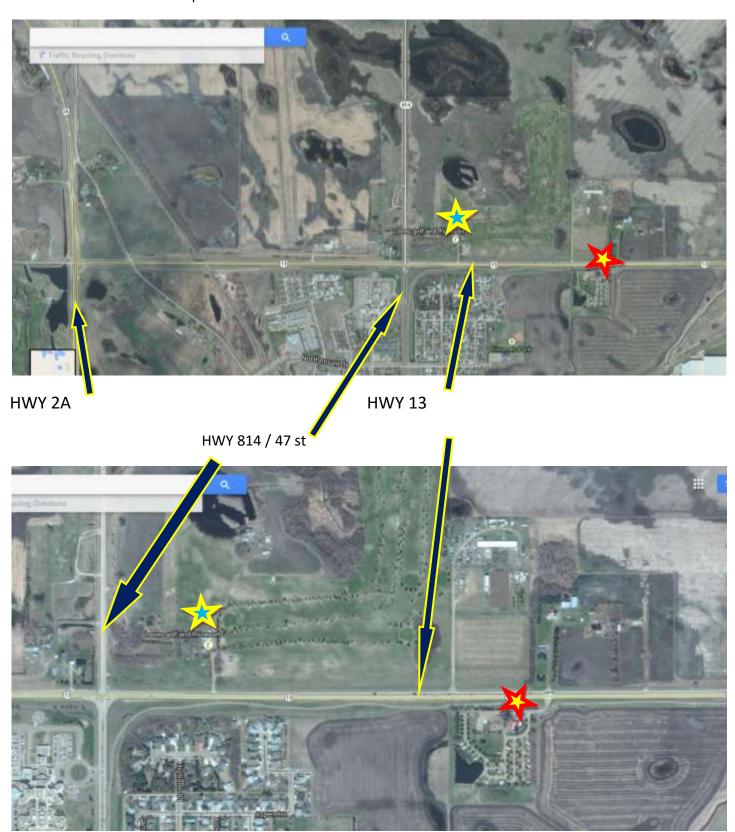

#### The 2016 "AGM" takes place Saturday October 1st

\*Please note the change of the weekend for the AGM. This is in hopes of getting more members to the meeting\*

Loon's Golf & RV Resort, Wetaskiwin, AB 780-352-3300
1km east of Junction 2a and hwy 13
Free RV parking is available, no hook-ups
Other accommodation in town:
Best Western, Alberta Inn & Suites and Super Eight Motel